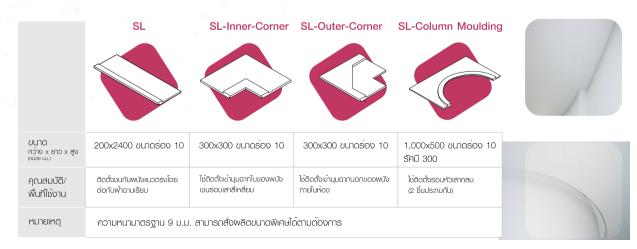

## 

นักออกแบบหลายท่านคงจะต้องเจอกับบัญทางานที่ออกแบบมาอย่างสวยงาม แต่ผลงานจริงกลับไม่ได้อย่างที่ต้องการ เนื่องจากช่างติดตั้งไม่ประณีตเรียบร้อย รวมถึงบัญทาซองระยะซองผนังที่เบี่ยงเบนไม่ได้มาตรฐาน ทำให้ช่วงรอยต่อระทว่างฝ้าเพดานกับผนังดูไม่สวยงาม และเป็นจุดที่สามารถสังเกตเห็นได้ง่าย สินค้ากลุ่ม Cornice และ Moulding จึงออกมาเพื่อแก้ไขบัญทาดังกล่าว โดย Cornice เป็นบัวตกแต่งฝ้ายิปซัมซนาดเล็กน้ำหนักเบาที่ออกแบบมาให้ติดตั้งได้ง่าย ช่วยซ่อนรอยต่อฝ้ากับผนังได้อย่างสวยงาม และ Column Moulding เป็นขึ้นงานยิปซัมสำหรับช่อนรอยต่อรอบเสากลม ใช้ร่วมกับผลิตภัณฑ์ยิปขัมตัดโค้งหุ้ม เสากลม KURVEboard Column lining ได้อย่างลงตัว