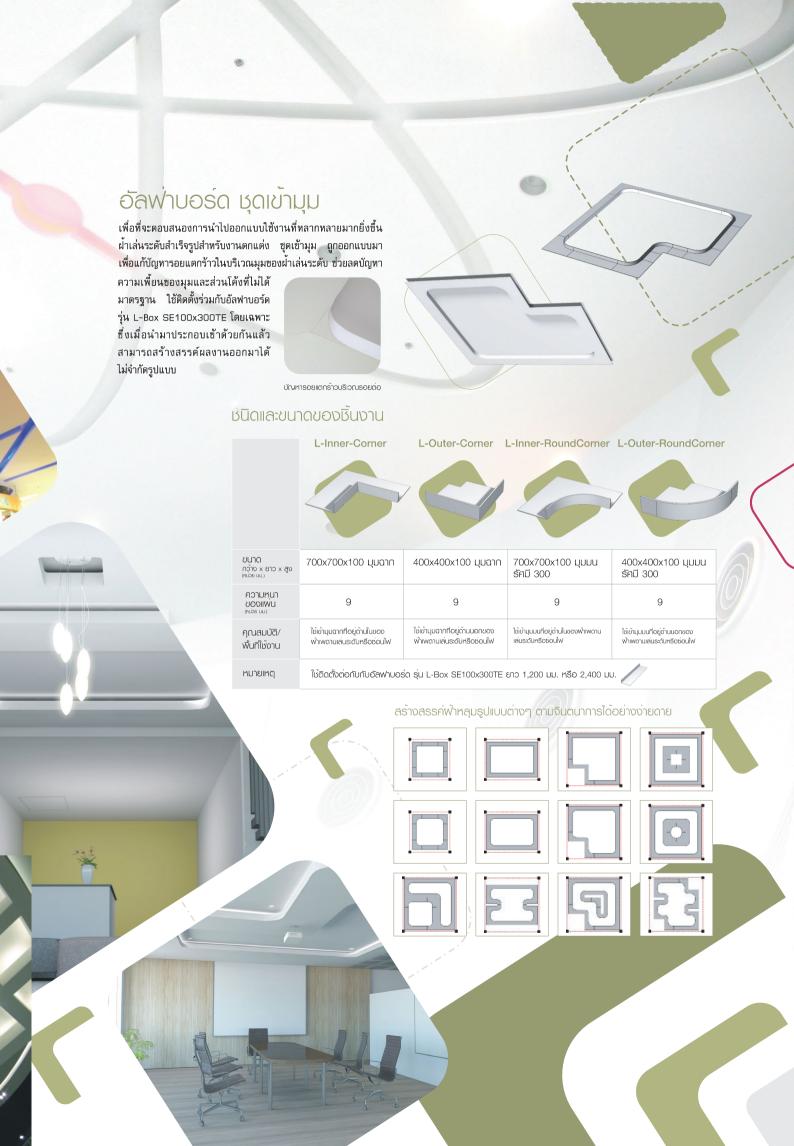

## ชนิดแล:ขนาดของชิ้นงาน

## <sub>เ</sub>บิดและขนาดของชิ้นงาน

| มพิเของมิข                                 | ขนาดช่องเปิด                                                      | ขนาดกรอบ                                         |
|--------------------------------------------|-------------------------------------------------------------------|--------------------------------------------------|
| เซิร์ฟบอร์ด มาตรฐาน<br>ZERVEboard Standard | 300 x 300 µµ.<br>450 x 450 µµ.<br>600 x 600 µµ.<br>600 x 1200 µµ. | 500 x 500 NU.<br>650 x 650 NU.                   |
| เซิร์ฟบอร์ด ทนชื้น<br>ZERVEboard MoistBloc |                                                                   | 800 × 800 มม.<br>800 × 1400 มม.<br>(กว้าง × ยาว) |