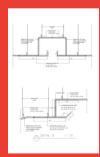

### พื้นที่ใช้งาน

ฝ้าเพตานภายในอาคารทุกบริเวณที่ต้องการ เช่น บริเวณ ที่เป็นแนวท่องานระบบ แนวเดินสายไฟ

ช่องเซอร์วิสสำเร็จรูปซ่อนกรอบสำทรับติดตั้งกับผนัง เชิร์ฟวอลล์ ตราช้าง เป็นช่องเซอร์วิสที่ผลิตสำเร็จรูปจากโรงงาน สวยงาม เรียบสนิท กลมกลืนไปกับฝาผนัง ติดตั้งได้ทุกตำแหน่งโดยไม่รบกวนสายตา เบิดบิดได้ง่ายด้วยการกดที่หน้าบาน ทรือถอดหน้าบานออกเพื่อเพิ่มพื้นที่ การทำงาน เสริมความแข็งแรงของขอบบานเบิดและกรอบด้วยโลหะปลอดสนิม ทนทานต่อความขึ้นและน้ำ ติดตั้งง่ายและรวดเร็ว

การปัด ทำได้โดยยกหน้าบาน ไปวางในกรอบช่องเบิดโดย เกี่ยวซอบล่างเฮ้ากับกรอบ คล้องใช่กับตะซอที่ยึดติดกับ กรอบ กดที่ตำแหน่งด้านบน ของหน้าบานเพื่อลือกหน้าบาน เต้ากับกรอบ

การเปิด ทำได้โดยกดหน้าบาน ส่วนบนเพื่อปลดล็อก หน้าบาน จะเปิดลงมาเองตามน้ำหนัก โดยมีโช่คล้องยืดหน้าบานกับ กรอบไว้ สามารถปลดโช่ออกจาก กรอบเพื่อถอดบานออก

## การติดตั้ง

สามารถติดตั้งในตำแหน่งที่สะดวกต่อการใช้งานได้สองประเภทคือ ติดตั้งในชั้นตอนเดียวกับการก่อผนัง และ การติดตั้งโดยเตรียม ช่องเบิดผนังไว้ล่วงหน้า แล้วจึงระบุขนาดเชีร์ฟวอลล์ตามขนาด ของช่องเบิดที่เตรียมไว้ (สำหรับการใช้งานภายในห้องน้ำ ควร ติดตั้งสูงกว่าพื้นอย่างน้อย 5 ขม. เพื่อป้องกันน้ำไหลย้อนเข้า ภายในช่องเบิด)