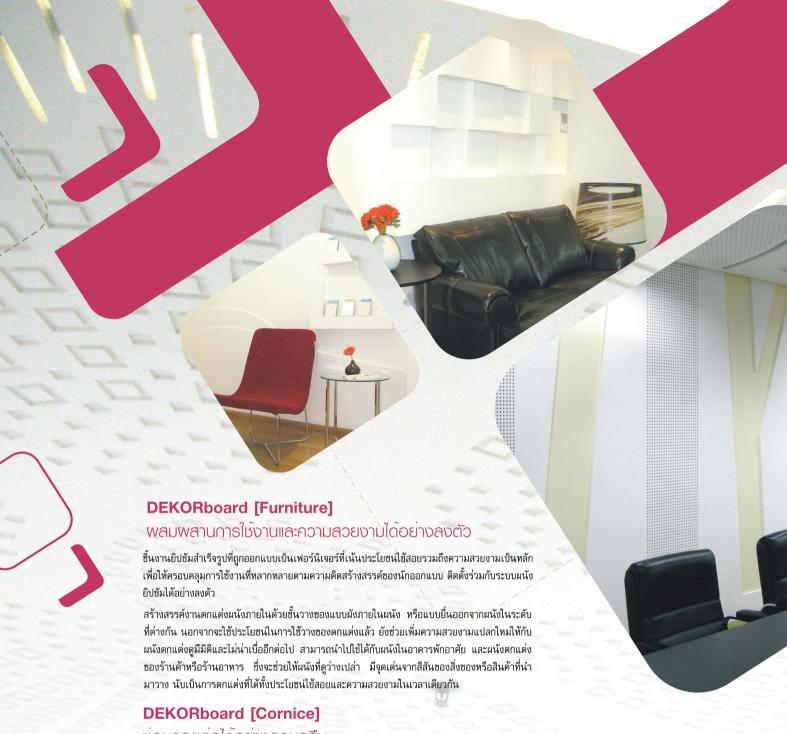

## ชิ้นงานสำเร็จรูปสำหรับงานตกแต่งพิเศษ เดคคอร์บอร์ด ตราช้าง

นวัตกรรมไทม่ในการตกแต่งภายในด้วยสินค้าในกลุ่ม Elephant D Zine ที่มีชื่อว่า DEKORboard ที่ถูกคิดค้นมาเพื่อ ตอบสนองต่อความต้องการรูปแบบการตกแต่งที่หลากหลาย ด้วยจินตนาการที่ไร้ชีดจำกัด ในรูปแบบสินค้า Tailor made ที่ผลิตตามแบบของลูกค้า

## เพิ่มสีสันของการตกแต่งกายใน

แผ่นยิปฮัมฉลุลวดลาย (Engreved/Perforated board) ถูกออกแบบมาสำหรับการตกแต่งผนัง และฝ้าเพดานที่ต้องการลวดลายที่สวยงาม แปลกใหม่ตามจินตนาการของนักออกแบบ โดยมีลวดลายฉลุที่มีความลึกแตกต่างกันตั้งแต่ลึก 1 มม. ไปจนถึงทะลุถึงด้านหลัง นักออกแบบ สามารถเพิ่มความต่อเนื่องทางสายตาตัวยการออกแบบลวดลายตาม Style ที่เข้ากับการตกแต่งภายใน ให้กลมกลืนกับทั้งผนังและฝ้าเพดาน ฉาบเรียบ เปลี่ยนความว่างเปล่าให้มีมุมมองที่แปลกใหม่และดึงดูดสายตา ความลึกของลวดลายที่ทำให้เกิดเงาเป็นลูกเล่นที่สามารถนำไปใช้ ตกแต่งในส่วนของโถงทางเดิน ส่วนรับแขกในบ้าน หรือส่วน Reception ของสำนักงานเป็นต้น