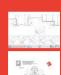

## ช่องเซอร์วิสลำเร็จรูปสำหรับฟ้าฉาบเรียบ เซิร์ฟบอร์ด ตราช้าง

ช่องเซอร์วิสยิปซัมสำเร็จรูปช่อนกรอบ เชิร์ฟบอร์ด ตราช้าง เบ็นช่องเบ็ดเซอร์วิสสำหรับฝ้าเพดานยิปซัมฉาบเรียบ 9 มม. คุณภาพสูง มีรูปแบบ ตรงใจผู้ออกแบบ และเจ้าซองโครงการ นำไปติดตั้งกับฝ้าเพดานฉาบเรียบได้ทันทีทุกดำแหน่งภายในอาคาร แต่ละซุตประกอบด้วยบานเบิดและ กรอบ เลือกชนิดให้เทมาะสมกับตำแหน่งการติดตั้งคือ แบบมาตรฐานสำหรับใช้งานในท้องทั่วไป แบบทนชื้นสำหรับใช้งานในท้องน้ำหรือ ท้องครัวที่มีความชื้นสง สามารถสั่งผลิตตามแบบ (Tailor Made) ได้โดยไม่มีจำนวนชั้นต่ำ

## <sub>เ</sub>บิดและขนาดของชิ้นงาน

| มพิเของมิข                                 | ขนาดช่องเปิด                                                      | ขนาดกรอบ                                         |
|--------------------------------------------|-------------------------------------------------------------------|--------------------------------------------------|
| เซิร์ฟบอร์ด มาตรฐาน<br>ZERVEboard Standard | 300 x 300 µµ.<br>450 x 450 µµ.<br>600 x 600 µµ.<br>600 x 1200 µµ. | 500 x 500 NU.<br>650 x 650 NU.                   |
| เซิร์ฟบอร์ด ทนชื้น<br>ZERVEboard MoistBloc |                                                                   | 800 × 800 มม.<br>800 × 1400 มม.<br>(กว้าง × ยาว) |