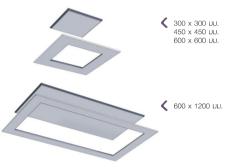

## ช่องเซอร์วิสลำเร็จรูปสำหรับฟ้าฉาบเรียบ เซิร์ฟบอร์ด ตราช้าง

ช่องเซอร์วิสยิปซัมสำเร็จรูปช่อนกรอบ เชิร์ฟบอร์ด ตราช้าง เบ็นช่องเบ็ดเซอร์วิสสำหรับฝ้าเพดานยิปซัมฉาบเรียบ 9 มม. คุณภาพสูง มีรูปแบบ ตรงใจผู้ออกแบบ และเจ้าซองโครงการ นำไปติดตั้งกับฝ้าเพดานฉาบเรียบได้ทันทีทุกดำแหน่งภายในอาคาร แต่ละซุตประกอบด้วยบานเบิดและ กรอบ เลือกชนิดให้เทมาะสมกับตำแหน่งการติดตั้งคือ แบบมาตรฐานสำหรับใช้งานในท้องทั่วไป แบบทนชื้นสำหรับใช้งานในท้องน้ำหรือ ท้องครัวที่มีความชื้นสง สามารถสั่งผลิตตามแบบ (Tailor Made) ได้โดยไม่มีจำนวนชั้นต่ำ

## <sub>เ</sub>บิดและขนาดของชิ้นงาน

| มพิเของมิข                                 | ขนาดช่องเปิด                                                      | ขนาดกรอบ                                         |
|--------------------------------------------|-------------------------------------------------------------------|--------------------------------------------------|
| เซิร์ฟบอร์ด มาตรฐาน<br>ZERVEboard Standard | 300 x 300 µµ.<br>450 x 450 µµ.<br>600 x 600 µµ.<br>600 x 1200 µµ. | 500 x 500 NU.<br>650 x 650 NU.                   |
| เซิร์ฟบอร์ด ทนชื้น<br>ZERVEboard MoistBloc |                                                                   | 800 × 800 มม.<br>800 × 1400 มม.<br>(กว้าง × ยาว) |