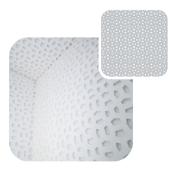

## เพิ่มสีสันของการตกแต่งกายใน

แผ่นยิปฮัมฉลุลวดลาย (Engreved/Perforated board) ถูกออกแบบมาสำหรับการตกแต่งผนัง และฝ้าเพดานที่ต้องการลวดลายที่สวยงาม แปลกใหม่ตามจินตนาการของนักออกแบบ โดยมีลวดลายฉลุที่มีความลึกแตกต่างกันตั้งแต่ลึก 1 มม. ไปจนถึงทะลุถึงด้านหลัง นักออกแบบ สามารถเพิ่มความต่อเนื่องทางสายตาตัวยการออกแบบลวดลายตาม Style ที่เข้ากับการตกแต่งภายใน ให้กลมกลืนกับทั้งผนังและฝ้าเพดาน ฉาบเรียบ เปลี่ยนความว่างเปล่าให้มีมุมมองที่แปลกใหม่และดึงดูดสายตา ความลึกของลวดลายที่ทำให้เกิดเงาเป็นลูกเล่นที่สามารถนำไปใช้ ตกแต่งในส่วนของโถงทางเดิน ส่วนรับแขกในบ้าน หรือส่วน Reception ของสำนักงานเป็นต้น

## ชนิดและขนาดของชิ้นงานลวดลายมาตรฐาน

| ชื่อสินค <sup>้</sup> า                            | ขนาด/รายละเอียด                                                     | รูปสินค <sup>้</sup> า | คุณสมบัติ/พื้นที่ใช <sup>้</sup> งาน                                  |
|----------------------------------------------------|---------------------------------------------------------------------|------------------------|-----------------------------------------------------------------------|
| DEKORboard<br>ฉลุลาย ประจำยาม<br>DEKOR Pra-Jam-Yam | 1200 x 2400 x 9 มม.<br>1200 x 2400 x 12 มม.<br>1200 x 2400 x 15 มม. |                        | ใช้ตกแต่งพนังและฟ้าเพดาน<br>ติดตั้งต่อกับฟ้าเพดานฉาบ<br>เรียบได้ทันที |
| DEKORboard<br>ฉลุลาย ไม้ระแบบ<br>DEKOR Lattice     | 1200 x 2400 x 9 uu.<br>1200 x 2400 x 12 uu.<br>1200 x 2400 x 15 uu. |                        | ใช้ตกแต่งพนังและฟ้าเพดาน<br>ติดตั้งต่อกับฟ้าเพดาน<br>ฉาบเรียบได้กันที |