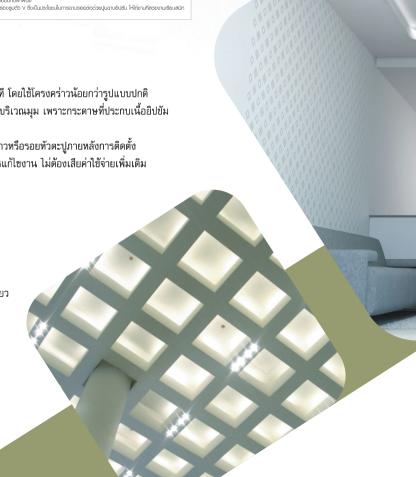

# อัลฟาบอร์ด ชุดมาตรฐาน

มิตีใหม่ของการตกแต่งฝ้าเพดาน เพิ่มการเล่นระดับที่สวยงาม ช่อนแนวไฟ หรือช่อนรางม่าน ด้วยรางยิปขัมสำเร็จรูป อัลพ่าบอร์ด ชุดมาตรฐาน ตราช้าง ถูกออกแบบและผลิตเบ็นชิ้นสำเร็จรูปด้วยเครื่องจักรที่ทันสมัย เบ็นชิ้นงานยิปขัมที่มีความแข็งแรงด้วยกระดาษที่วิ่งต่อเนื่อง มีมุมเที่ยงตรง และที่สำคัญ เบ็นชิ้นสำเร็จรูปที่ช่างสามารถติดตั้งหน้างานได้ทันทีโดยไม่ต้องนำมาตัดแต่งเพิ่มเดิม ทำให้ติดตั้งและเก็บงานได้รวดเร็ว ได้ฝ้าเพดานที่เรียบเนียนสวยงาม และลดบัญหาค่าใช้จ่ายในการแก้ไขงานที่ไม่เรียบร้อยจากการติดตั้งแบบเดิม มีรูปแบบหน้าตัดมาตรฐานให้เลือกใช้ตามลักษณะของตัวอักษรภาษาอังกฤษ 4 แบบคือ L, U, W, และ Z

## จุดเด่นของอัลพ่าบอร์ด ตราษ้าง

- > ประหยัดเวลาและค่าใช้จ่ายในการติดตั้ง สามารถนำไปติดตั้งหน้างานได้ทันที โดยใช้โครงคร่าวน้อยกว่ารูปแบบปกติ
- ได้การเล่นระดับที่สวยงาม ด้วยมุมที่แข็งแรง เที่ยงตรง ไม่ต้องฉาบตกแต่งบริเวณมุม เพราะกระดาษที่ประกบเนื้อยิปขัม ประสานต่อเนื่องเบ็นเนื้อเดียวกัน
- > เป็นชิ้นงานสำเร็จรูปที่ขึ้นรูปด้วยการพับ จึงเป็นชิ้นเดียวกัน ไม่มีรอยแตกร้าวหรือรอยหัวตะปูภายหลังการติดตั้ง
- > สินค้าคุณภาพมาตรฐานตราข้าง งานเสร็จเร็วและได้คุณภาพ ลดบัญทาการแก้ไขงาน ไม่ต้องเสียค่าใช้จ่ายเพิ่มเติม
- > สามารถสั่งรูปแบบพิเศษ เพื่อตอบสนองกับงานออกแบบเฉพาะโครงการ
  - 🔰 เลือกคุณสมบัติที่เหมาะสมกับการใช้งานได้ เช่น ชนิดทนขึ้น ชนิดทนไฟ
  - > ระบุความทนา ขนาด มุมแทลม มุมฉาก มุมป้าน ตามต้องการ
  - ออกแบบเพื่อใช้งานเฉพาะ เช่น ทำรางไฟหน้าตัดรูปแบบต่าง ๆ