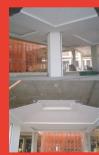

## 

นักออกแบบหลายท่านคงจะต้องเจอกับบัญทางานที่ออกแบบมาอย่างสวยงาม แต่ผลงานจริงกลับไม่ได้อย่างที่ต้องการ เนื่องจากช่างติดตั้งไม่ประณีตเรียบร้อย รวมถึงบัญทาซองระยะซองผนังที่เบี่ยงเบนไม่ได้มาตรฐาน ทำให้ช่วงรอยต่อระทว่างฝ้าเพดานกับผนังดูไม่สวยงาม และเป็นจุดที่สามารถสังเกตเห็นได้ง่าย สินค้ากลุ่ม Cornice และ Moulding จึงออกมาเพื่อแก้ไขบัญทาดังกล่าว โดย Cornice เป็นบัวตกแต่งฝ้ายิปซัมซนาดเล็กน้ำหนักเบาที่ออกแบบมาให้ติดตั้งได้ง่าย ช่วยซ่อนรอยต่อฝ้ากับผนังได้อย่างสวยงาม และ Column Moulding เป็นขึ้นงานยิปซัมสำหรับช่อนรอยต่อรอบเสากลม ใช้ร่วมกับผลิตภัณฑ์ยิปขัมตัดโค้งหุ้ม เสากลม KURVEboard Column lining ได้อย่างลงตัว