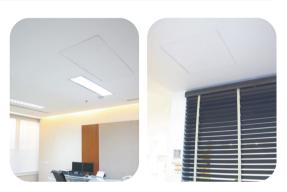

### พื้นที่ใช้งาน

ฝ้าเพตานภายในอาคารทุกบริเวณที่ต้องการ เช่น บริเวณ ที่เป็นแนวท่องานระบบ แนวเดินสายไฟ

ช่องเซอร์วิสสำเร็จรูปซ่อนกรอบสำทรับติดตั้งกับผนัง เชิร์ฟวอลล์ ตราช้าง เป็นช่องเซอร์วิสที่ผลิตสำเร็จรูปจากโรงงาน สวยงาม เรียบสนิท กลมกลืนไปกับฝาผนัง ติดตั้งได้ทุกตำแหน่งโดยไม่รบกวนสายตา เบิดบิดได้ง่ายด้วยการกดที่หน้าบาน ทรือถอดหน้าบานออกเพื่อเพิ่มพื้นที่ การทำงาน เสริมความแข็งแรงของขอบบานเบิดและกรอบด้วยโลหะปลอดสนิม ทนทานต่อความขึ้นและน้ำ ติดตั้งง่ายและรวดเร็ว