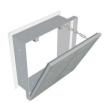

## ช่องเซอร์วิสลำเร็จรูปสำหรับฟ้าฉาบเรียบ เซิร์ฟบอร์ด ตราช้าง

ช่องเซอร์วิสยิปซัมสำเร็จรูปช่อนกรอบ เชิร์ฟบอร์ด ตราช้าง เบ็นช่องเบ็ดเซอร์วิสสำหรับฝ้าเพดานยิปซัมฉาบเรียบ 9 มม. คุณภาพสูง มีรูปแบบ ตรงใจผู้ออกแบบ และเจ้าซองโครงการ นำไปติดตั้งกับฝ้าเพดานฉาบเรียบได้ทันทีทุกดำแหน่งภายในอาคาร แต่ละซุตประกอบด้วยบานเบิดและ กรอบ เลือกชนิดให้เทมาะสมกับตำแหน่งการติดตั้งคือ แบบมาตรฐานสำหรับใช้งานในท้องทั่วไป แบบทนชื้นสำหรับใช้งานในท้องน้ำหรือ ท้องครัวที่มีความชื้นสง สามารถสั่งผลิตตามแบบ (Tailor Made) ได้โดยไม่มีจำนวนชั้นต่ำ

### พื้นที่ใช้งาน

ฝ้าเพตานภายในอาคารทุกบริเวณที่ต้องการ เช่น บริเวณ ที่เป็นแนวท่องานระบบ แนวเดินสายไฟ

ช่องเซอร์วิสสำเร็จรูปซ่อนกรอบสำทรับติดตั้งกับผนัง เชิร์ฟวอลล์ ตราช้าง เป็นช่องเซอร์วิสที่ผลิตสำเร็จรูปจากโรงงาน สวยงาม เรียบสนิท กลมกลืนไปกับฝาผนัง ติดตั้งได้ทุกตำแหน่งโดยไม่รบกวนสายตา เบิดบิดได้ง่ายด้วยการกดที่หน้าบาน ทรือถอดหน้าบานออกเพื่อเพิ่มพื้นที่ การทำงาน เสริมความแข็งแรงของขอบบานเบิดและกรอบด้วยโลหะปลอดสนิม ทนทานต่อความขึ้นและน้ำ ติดตั้งง่ายและรวดเร็ว