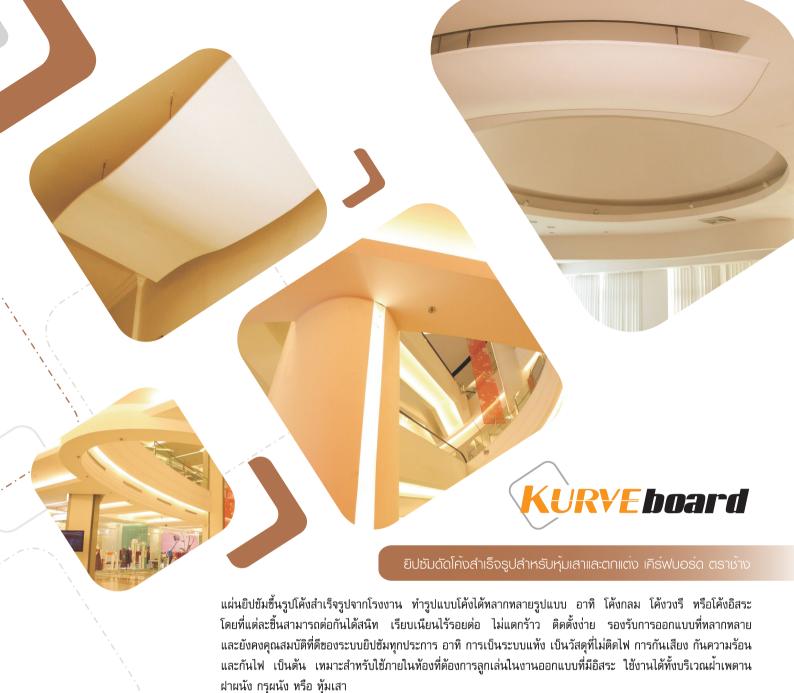

### จดเด่นของเคิร์ฟบอร์ด ตราช้าง

- ได้โค้งที่ราบรื่นตามแบบที่ต้องการ ไม่มีรอยสะดูด
- ทำโค้งพิเศษเช่น วงรี รูปไข่ หรือรูปกรวยได้
- ทำรัศมีได้เล็กกว่าการดัดเองหน้างาน และได้ชิ้นงานที่หนาและ แข็งแรงกว่า
- 🔰 ติดตั้งง่าย รวดเร็ว เนื่องจากขึ้นรูปสำเร็จจากโรงงาน ใช้โครงน้อย
- ฮิ้นงานมีโค้งที่แน่นอนได้มาตรฐาน จึงสามารถต่อกันได้สนิท ไร้รอยต่อ และไม่แตกร้าวภายหลัง
- สามารถทำขอบบังใบ เพื่อให้รอยต่อประณีต และแข็งแรงยิ่งขึ้น
- > แข็งแรง ทนทาน ใช้งานได้แม้เป็นผนังหรือเสาในพื้นที่สาธารณะ
- สามารถสั่งรูปแบบพิเศษได้ตามจินตนาการ เช่น แผ่นโค้งขับเสียง (NRC 0.65-0.80) ผ้าแขวนโค้งรูปคลื่น

## 

นักออกแบบหลายท่านคงจะต้องเจอกับบัญทางานที่ออกแบบมาอย่างสวยงาม แต่ผลงานจริงกลับไม่ได้อย่างที่ต้องการ เนื่องจากช่างติดตั้งไม่ประณีตเรียบร้อย รวมถึงบัญทาซองระยะซองผนังที่เบี่ยงเบนไม่ได้มาตรฐาน ทำให้ช่วงรอยต่อระทว่างฝ้าเพดานกับผนังดูไม่สวยงาม และเป็นจุดที่สามารถสังเกตเห็นได้ง่าย สินค้ากลุ่ม Cornice และ Moulding จึงออกมาเพื่อแก้ไขบัญทาดังกล่าว โดย Cornice เป็นบัวตกแต่งฝ้ายิปซัมซนาดเล็กน้ำหนักเบาที่ออกแบบมาให้ติดตั้งได้ง่าย ช่วยซ่อนรอยต่อฝ้ากับผนังได้อย่างสวยงาม และ Column Moulding เป็นขึ้นงานยิปซัมสำหรับช่อนรอยต่อรอบเสากลม ใช้ร่วมกับผลิตภัณฑ์ยิปขัมตัดโค้งหุ้ม เสากลม KURVEboard Column lining ได้อย่างลงตัว