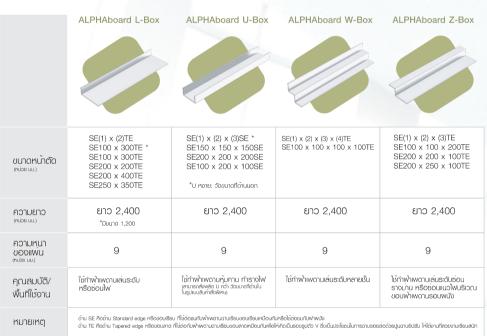

# อัลฟาบอร์ด ชุดมาตรฐาน

มิตีใหม่ของการตกแต่งฝ้าเพดาน เพิ่มการเล่นระดับที่สวยงาม ช่อนแนวไฟ หรือช่อนรางม่าน ด้วยรางยิปขัมสำเร็จรูป อัลพ่าบอร์ด ชุดมาตรฐาน ตราช้าง ถูกออกแบบและผลิตเบ็นชิ้นสำเร็จรูปด้วยเครื่องจักรที่ทันสมัย เบ็นชิ้นงานยิปขัมที่มีความแข็งแรงด้วยกระดาษที่วิ่งต่อเนื่อง มีมุมเที่ยงตรง และที่สำคัญ เบ็นชิ้นสำเร็จรูปที่ช่างสามารถติดตั้งหน้างานได้ทันทีโดยไม่ต้องนำมาตัดแต่งเพิ่มเดิม ทำให้ติดตั้งและเก็บงานได้รวดเร็ว ได้ฝ้าเพดานที่เรียบเนียนสวยงาม และลดบัญหาค่าใช้จ่ายในการแก้ไขงานที่ไม่เรียบร้อยจากการติดตั้งแบบเดิม มีรูปแบบหน้าตัดมาตรฐานให้เลือกใช้ตามลักษณะของตัวอักษรภาษาอังกฤษ 4 แบบคือ L, U, W, และ Z

## ชนิดแล:ขนาดของชิ้นงาน

## จุดเด่นของอัลพ่าบอร์ด ตราษ้าง

- > ประหยัดเวลาและค่าใช้จ่ายในการติดตั้ง สามารถนำไปติดตั้งหน้างานได้ทันที โดยใช้โครงคร่าวน้อยกว่ารูปแบบปกติ
- ได้การเล่นระดับที่สวยงาม ด้วยมุมที่แข็งแรง เที่ยงตรง ไม่ต้องฉาบตกแต่งบริเวณมุม เพราะกระดาษที่ประกบเนื้อยิปขัม ประสานต่อเนื่องเบ็นเนื้อเดียวกัน
- > เป็นชิ้นงานสำเร็จรูปที่ขึ้นรูปด้วยการพับ จึงเป็นชิ้นเดียวกัน ไม่มีรอยแตกร้าวหรือรอยหัวตะปูภายหลังการติดตั้ง
- > สินค้าคุณภาพมาตรฐานตราข้าง งานเสร็จเร็วและได้คุณภาพ ลดบัญทาการแก้ไขงาน ไม่ต้องเสียค่าใช้จ่ายเพิ่มเติม
- > สามารถสั่งรูปแบบพิเศษ เพื่อตอบสนองกับงานออกแบบเฉพาะโครงการ
  - 🔰 เลือกคุณสมบัติที่เหมาะสมกับการใช้งานได้ เช่น ชนิดทนขึ้น ชนิดทนไฟ
  - > ระบุความทนา ขนาด มุมแทลม มุมฉาก มุมป้าน ตามต้องการ
  - ออกแบบเพื่อใช้งานเฉพาะ เช่น ทำรางไฟหน้าตัดรูปแบบต่าง ๆ