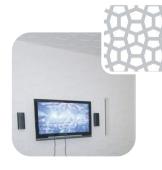

## เพิ่มสีสันของการตกแต่งกายใน

แผ่นยิปฮัมฉลุลวดลาย (Engreved/Perforated board) ถูกออกแบบมาสำหรับการตกแต่งผนัง และฝ้าเพดานที่ต้องการลวดลายที่สวยงาม แปลกใหม่ตามจินตนาการของนักออกแบบ โดยมีลวดลายฉลุที่มีความลึกแตกต่างกันตั้งแต่ลึก 1 มม. ไปจนถึงทะลุถึงด้านหลัง นักออกแบบ สามารถเพิ่มความต่อเนื่องทางสายตาตัวยการออกแบบลวดลายตาม Style ที่เข้ากับการตกแต่งภายใน ให้กลมกลืนกับทั้งผนังและฝ้าเพดาน ฉาบเรียบ เปลี่ยนความว่างเปล่าให้มีมุมมองที่แปลกใหม่และดึงดูดสายตา ความลึกของลวดลายที่ทำให้เกิดเงาเป็นลูกเล่นที่สามารถนำไปใช้ ตกแต่งในส่วนของโถงทางเดิน ส่วนรับแขกในบ้าน หรือส่วน Reception ของสำนักงานเป็นต้น

## \* ลาย 3D Cairo Pentagonal Tiling

เพิ่มความสวยงามให้กับผนังและฝ้าเพคาน ด้วยลวดลายนูนต่ำ ออกแบบให้สามารถ ติดตั้งขนกับผนังและฝ้าเพคานฉาบเรียบ ไล้อย่างลงตัว